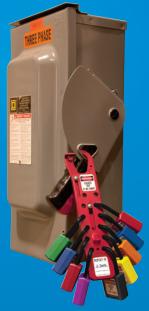

|
| 6                    |                                                                                                                             |
| 10071649257855       | 10071649257855                                                                                                              |
| 36                   |                                                                                                                             |
| 20071649257852       | 20071649257845                                                                                                              |
|                      | 12 Hole Sliding Hasp  Re  Anodized  .83" (  1.05" (  9/32"  12  9" (229mm)  1-3/4" (  10.36" (263mm)  1 Unit,  071649257858 |





S450 with S6835 padlocks

## **Additional Products:**

#### **S Series Padlocks**

- Master Lock S6835 Series and American Lock S1100 Series padlocks
- Features the W401/W417 safety exclusive keyway
- Key retaining ensures padlock is not accidentally left unlocked

S6835RED

S1105YLW

• Durable aluminum body for superior corrosion resistance

### **498A Group Lock Box**

- Portable Group Lock Box
- Captures keys for effective lockout of large equipment
- Accepts 12 padlocks or lockout hasps
- Feature the exclusive Latch Tight™ locking mechanism

#### **Extreme Environment Padlock Covers**



- Full line of covers for American Lock and Master Lock products
- · Seals shackle and keyway to help keep out dust
- · Dual strap increases durability and minimizes the obstruction of labels

# Ma