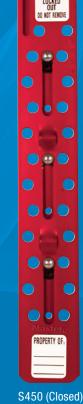

S440 (Open)

| S440                 | S450                                                                                                                        |
|----------------------|-----------------------------------------------------------------------------------------------------------------------------|
| 12 Hole Sliding Hasp | 24 Hole Sliding Hasp                                                                                                        |
| Red                  |                                                                                                                             |
| Anodized .           | Aluminum                                                                                                                    |
| .83" (               | (21m)                                                                                                                       |
| 1.05" (              | 27mm)                                                                                                                       |
| 9/32"                | (7mm)                                                                                                                       |
| 12                   | 24                                                                                                                          |
| 9" (229mm)           | 13-1/2" (343mm)                                                                                                             |
| 1-3/4" (45mm)        |                                                                                                                             |
| 10.36" (263mm)       | 14.86" (377mm)                                                                                                              |
| 1 Unit, Bagged       |                                                                                                                             |
| 071649257858         | 071649257841                                                                                                                |
| 6                    |                                                                                                                             |
| 10071649257855       | 10071649257855                                                                                                              |
| 36                   |                                                                                                                             |
| 20071649257852       | 20071649257845                                                                                                              |
|                      | 12 Hole Sliding Hasp  Re  Anodized  .83" (  1.05" (  9/32"  12  9" (229mm)  1-3/4" (  10.36" (263mm)  1 Unit,  071649257858 |