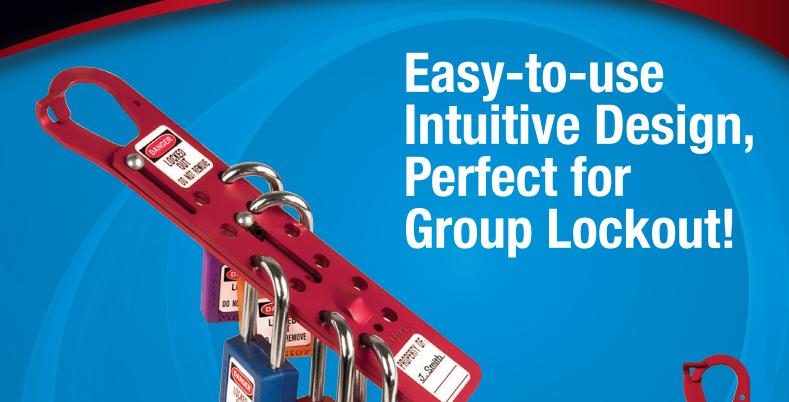

# S440 & S450 12 & 24 Hole Sliding Safety Hasps

- Lockout by up to either 12 (S440) or 24 (S450) workers at each lockout point
- Keeps equipment inoperative while repairs or adjustments are made
- Control cannot be turned on until last worker's padlock is removed from hasp
- Anodized aluminum finish for superior corrosion resistance
- Offset lockout holes ensures hasp cannot be locked in open position
- Raised areas for improved sliding action
- Accepts all Master Lock & American Lock safety padlocks
- Includes English, French, and Spanish "Locked Out" identification labels